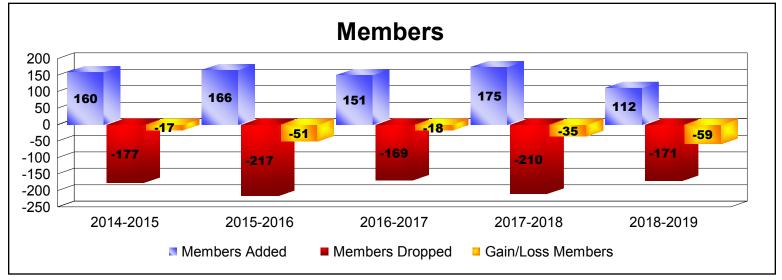

## As of June 2019 Cumulative

| Year      | New<br>Clubs | Dropped<br>Clubs | Gain/<br>Loss<br>Clubs | New<br>Members | Charter<br>Members | Reinstate<br>Members | Transfer<br>Members | Total<br>Member<br>Added | Total<br>Members<br>Dropped | Gain/<br>Loss<br>Members |
|-----------|--------------|------------------|------------------------|----------------|--------------------|----------------------|---------------------|--------------------------|-----------------------------|--------------------------|
| 2014-2015 | 0            | -3               | -3                     | 121            | 2                  | 8                    | 29                  | 160                      | -177                        | -17                      |
| 2015-2016 | 0            | -2               | -2                     | 152            | 0                  | 3                    | 11                  | 166                      | -217                        | -51                      |
| 2016-2017 | 0            | -3               | -3                     | 135            | 0                  | 6                    | 10                  | 151                      | -169                        | -18                      |
| 2017-2018 | 0            | 0                | 0                      | 163            | 0                  | 5                    | 7                   | 175                      | -210                        | -35                      |
| 2018-2019 | 0            | 0                | 0                      | 94             | 0                  | 17                   | 1                   | 112                      | -171                        | -59                      |
| Average   | 0            | -2               | -2                     | 133            | 0                  | 8                    | 12                  | 153                      | -189                        | -36                      |