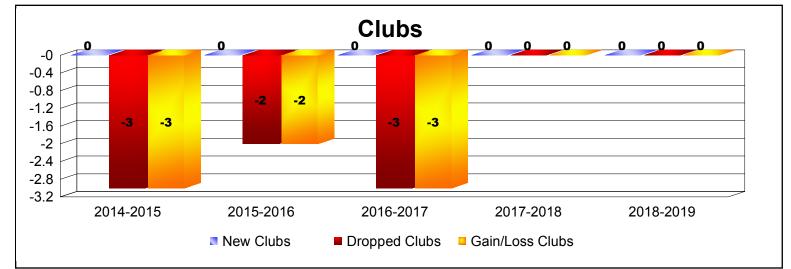

## As of June 2019 Cumulative

| Year      | New<br>Clubs | Dropped<br>Clubs | Gain/<br>Loss<br>Clubs | New<br>Members | Charter<br>Members | Reinstate<br>Members | Transfer<br>Members | Total<br>Member<br>Added | Total<br>Members<br>Dropped | Gain/<br>Loss<br>Members |
|-----------|--------------|------------------|------------------------|----------------|--------------------|----------------------|---------------------|--------------------------|-----------------------------|--------------------------|
| 2014-2015 | 0            | -3               | -3                     | 121            | 2                  | 8                    | 29                  | 160                      | -177                        | -17                      |
| 2015-2016 | 0            | -2               | -2                     | 152            | 0                  | 3                    | 11                  | 166                      | -217                        | -51                      |
| 2016-2017 | 0            | -3               | -3                     | 135            | 0                  | 6                    | 10                  | 151                      | -169                        | -18                      |
| 2017-2018 | 0            | 0                | 0                      | 163            | 0                  | 5                    | 7                   | 175                      | -210                        | -35                      |
| 2018-2019 | 0            | 0                | 0                      | 94             | 0                  | 17                   | 1                   | 112                      | -171                        | -59                      |
| Average   | 0            | -2               | -2                     | 133            | 0                  | 8                    | 12                  | 153                      | -189                        | -36                      |